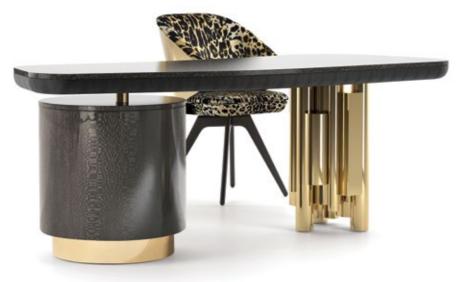

# roberto cavalli

INTERIORS

A collection with an exuberant and glamorous soul

Elegance, sensuality and the spirit of rock: an evolution of luxury in a powerful mix with a wild and distinctive charm.

Roberto Cavalli Home Interiors pieces are developed in continual collaboration with the fashion house. The offer starts with the iconic prints of the fashion and accessory collections that are most representative of the Roberto Cavalli brand and is expressed through a galaxy of vibrant colours, exquisite weaves and patterns, as well as the typical animal print of the brand's Heritage range.

The urban, contemporary appeal of the furnishings, from their sculpted lines and irregular features, gives form to a collection with a unique and peerless personality.